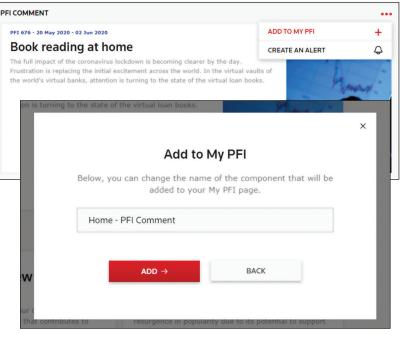

#### POWERFUL PERSONALISATION WITH My PFI

Much of the content in the new PFI can be placed by users into "My PFI" — a tool that allows users to place the information most pertinent to them based on region and topic in one curated page.