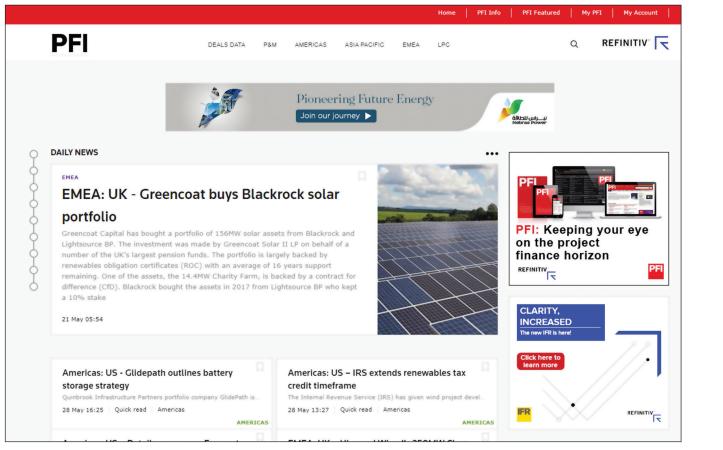

### EASY NAVIGATION

Navigating PFI is easy. Content is laid out in the top header by region and topic. A new navigator on the left side of the page enables faster vertical page navigation.

#### POWERFUL PERSONALISATION WITH My PFI

Much of the content in the new PFI can be placed by users into "My PFI" — a tool that allows users to place the information most pertinent to them based on region and topic in one curated page.

## **REFINED SEARCH**

Searching in PFI is fast, logical and powerful. Advanced News searches are conducted by Sector, Region, Asset Type and People and Markets. Advanced Deal searches can be filtered by Region, Sector, Cost (US\$) and Date. Myriad easily-editable filters are provided to make searches highly-focused.

As you begin to type in the search box, PFI instantly begins populating the search field with possible hits, covering all areas of the PFI platform. Headers inside the search results show which category the search results have been returned from.