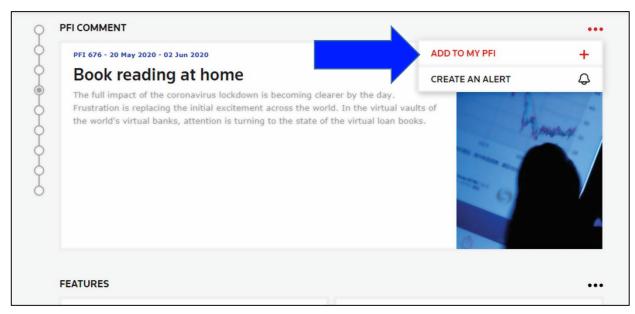

### 5. Getting to work – customisation

As you navigate the new PFI you'll notice many new features, including two valuable tools to help you personalise and get the most out of PFI:

- My PFI: choose the content that's most important to you and select how and where that content displays on your own curated page
- Alerts: receive e-mail alerts on news and deals you're interested in. Set up/manage a range of customised alerts and elect to receive e-mails immediately or as a morning or evening digest.

## 7. What's new? (continued)

- Customisable e-mail Alerts: Sign up for e-mail alerts on the news and deals you're interested in. Set up and manage a range of customised alerts and elect to receive these e-mails in real time or as a digest at the start or end of each day.
- My PFI: As you navigate through the news and deals, you can click "Add to My PFI" choosing the content that's most important to you and having the option to select how and where that content displays on your own curated page.
- **Search**: A new search function allows you to build tailored queries to search across news and deals. Search by keyword, phrase, sector, region, asset type or any number of different criteria to retrieve the most relevant content, with additional tools such as auto-suggest to get the most from your queries and the ability to save your searches for future use.
- Bookmarked content will not be carried over to the new site.