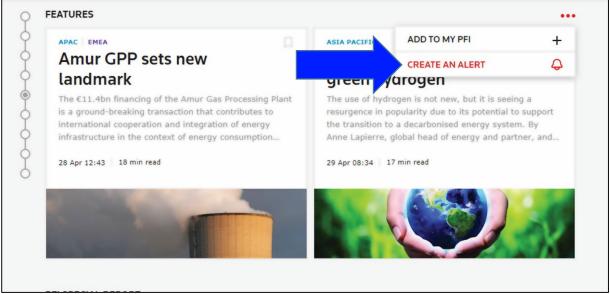

### 5. Getting to work – customisation

As you navigate the new PFI you'll notice many new features, including two valuable tools to help you personalise and get the most out of PFI:

- My PFI: choose the content that's most important to you and select how and where that content displays on your own curated page
- Alerts: receive e-mail alerts on news and deals you're interested in. Set up/manage a range of customised alerts and elect to receive e-mails immediately or as a morning or evening digest.

## 7. What's new? (continued)

- Customisable e-mail Alerts: Sign up for e-mail alerts on the news and deals you're interested in. Set up and manage a range of customised alerts and elect to receive these e-mails in real time or as a digest at the start or end of each day.
- My PFI: As you navigate through the news and deals, you can click "Add to My PFI" choosing the content that's most important to you and having the option to select how and where that content displays on your own curated page.
- **Search**: A new search function allows you to build tailored queries to search across news and deals. Search by keyword, phrase, sector, region, asset type or any number of different criteria to retrieve the most relevant content, with additional tools such as auto-suggest to get the most from your queries and the ability to save your searches for future use.
- Bookmarked content will not be carried over to the new site.