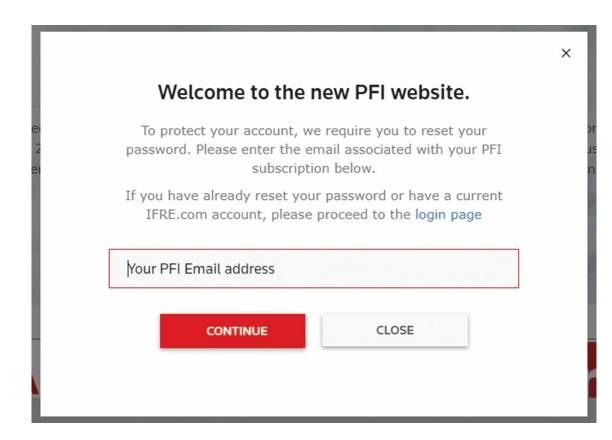

## 2. New login page

The first time you access the new PFI you'll be taken to a new login screen. The site's address remains www.pfie.com.

To ensure we have fully encrypted and secure logins for all users, you will be required to reset your password when you visit the new site.

Upon logging in for the first time, you will be required to change your temporary password to something more memorable. Your password is connected to your username (your email address), so it will carry over to other devices you use for viewing PFI. You will only have to do this once.

If you have already reset your password or have a current IFRe.com account, please proceed directly to login. Dual IFR & PFI subscribers can now login to both sites using their existing IFR password.

- Log-in credentials. To ensure fully-encrypted and secure logins, you will be required to reset your password when visiting the new site:
  - On the first visit from any device you will be asked to enter your e-mail to receive a temporary password.
  - Upon logging in for the first time, you will be required to change your password to something more memorable.
  - From every subsequent device, once you have entered your e-mail address (for the first time), you will be redirected to the login page.
- Note IFRe.com users: If you already have a current IFRe.com account, please proceed directly to the login page. (Dual IFR & PFI subscribers can now login to both sites using their existing IFR password.)
- Improved navigation: Whether its news or deals, you will find what you need quickly using our horizontal navigation bar, which allows you to drill into content by topic and region.