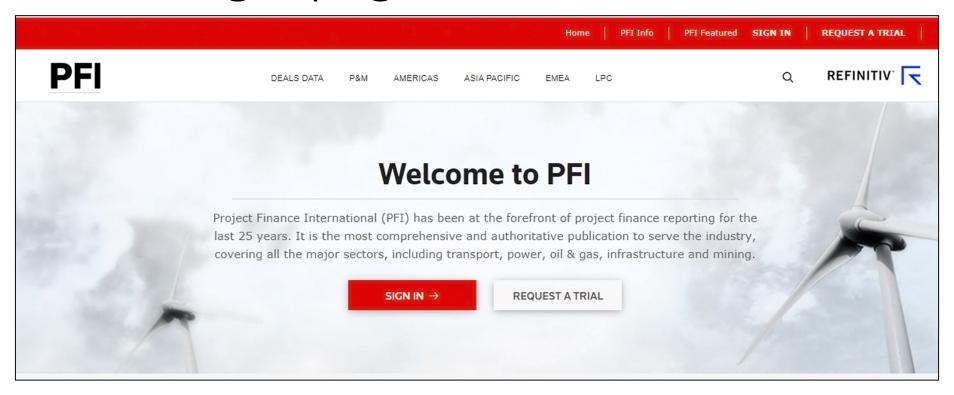

## 4. Getting to work - navigation

The new PFI includes a much simpler navigation bar across the top of the page. In addition, a vertical navigator on the left side of the page helps you quickly move up and down the page without scrolling.

### 5. Getting to work – customisation

As you navigate the new PFI you'll notice many new features, including two valuable tools to help you personalise and get the most out of PFI:

- My PFI: choose the content that's most important to you and select how and where that content displays on your own curated page
- Alerts: receive e-mail alerts on news and deals you're interested in. Set up/manage a range of customised alerts and elect to receive e-mails immediately or as a morning or evening digest.

## 7. What's new? (continued)

- Customisable e-mail Alerts: Sign up for e-mail alerts on the news and deals you're interested in. Set up and manage a range of customised alerts and elect to receive these e-mails in real time or as a digest at the start or end of each day.
- My PFI: As you navigate through the news and deals, you can click "Add to My PFI" choosing the content that's most important to you and having the option to select how and where that content displays on your own curated page.
- **Search**: A new search function allows you to build tailored queries to search across news and deals. Search by keyword, phrase, sector, region, asset type or any number of different criteria to retrieve the most relevant content, with additional tools such as auto-suggest to get the most from your queries and the ability to save your searches for future use.
- Bookmarked content will not be carried over to the new site.