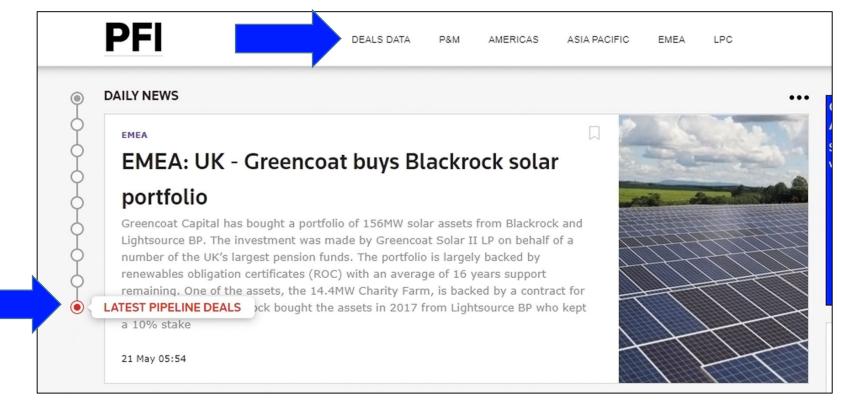

## 4. Getting to work - navigation

The new PFI includes a much simpler navigation bar across the top of the page. In addition, a vertical navigator on the left side of the page helps you quickly move up and down the page without scrolling.

- Log-in credentials. To ensure fully-encrypted and secure logins, you will be required to reset your password when visiting the new site:
  - On the first visit from any device you will be asked to enter your e-mail to receive a temporary password.
  - Upon logging in for the first time, you will be required to change your password to something more memorable.
  - From every subsequent device, once you have entered your e-mail address (for the first time), you will be redirected to the login page.
- Note IFRe.com users: If you already have a current IFRe.com account, please proceed directly to the login page. (Dual IFR & PFI subscribers can now login to both sites using their existing IFR password.)
- Improved navigation: Whether its news or deals, you will find what you need quickly using our horizontal navigation bar, which allows you to drill into content by topic and region.